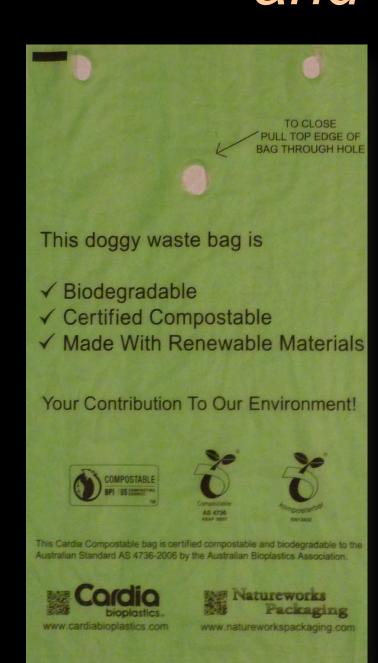

## natureworks packaging

Doggy Poop Bag

CERTIFIED AS4736 incorporating "The Worm Test"

MADE WITH
RENEWABLE
MATERIALS
organic
100% COMPOSTABLE
NATURALLY
BIO-DEGRADABLE

Ideal for Industrial and Domestic Composting

FINALLY DOG WASTE DOESN'T HAVE TO GO INTO LANDFILL ANY MORE!

OUR DOGGY BAGS CAN GO STRAIGHT INTO COMPOST WITHOUT EXTRA HANDLING OR SEPARATION AS THEY ARE TOTALLY COMPOSTABLE AND BIODEGRADABLE

BE AWARE THAT DEGRADABLE BAGS ARE NOT BIODEGRADABLE AND ARE A CONTAMINANT TO OUR ENVIRONMENT