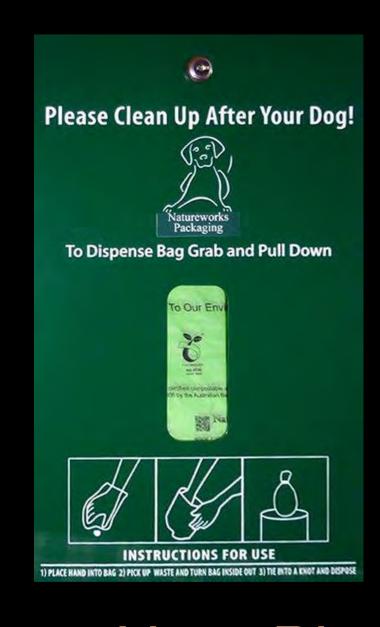

DEGRADABLE BAGS ARE NOT CERTIFIED AS4736 FOR COMPOSTABILITY AND BIODEGRADABILITY

All New Not - Plastic
Doggy Poop Bag and
Refillable Dispenser
For Council Authorities
Holds up to 1000 bags
Available Flat Pack
and Rolls