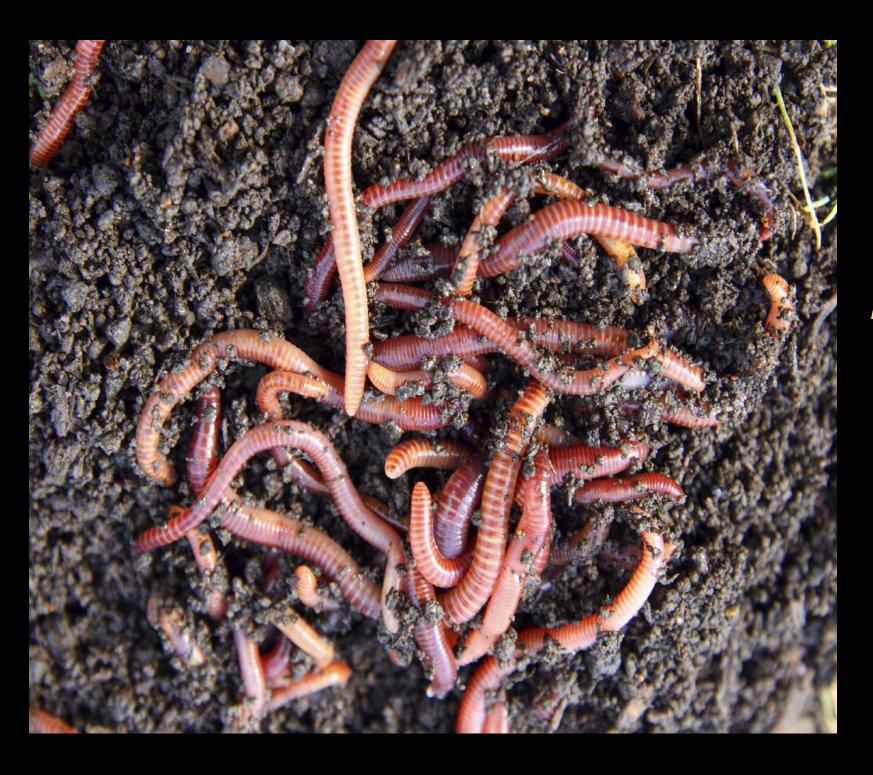

## natureworks packaging

Can earthworms eat your Council bin liner bag?

COMP-LETE
Not - Plastic
Bin Liners have
passed the worm test
100% Compostable
Naturally Biodegradable

COMP-LETE BIN LINERS
ARE PERFECT FOR ORGANIC
WASTE AS THEY BREATHE
AND ALLOW COMPOSTING TO
GO ON WHILE STOPPING ANY
ODOUR FROM ESCAPING

## CERTIFIED AS4736

incorporating "The Worm Test"

Waste Bin Liners
Rubbish Bin Liners
Bin Caddy Liners

Available all sizes

sales@natureworkspackaging.com www.natureworkspackaging.com

Make a difference for a cleaner environment with Natureworks SuperBag