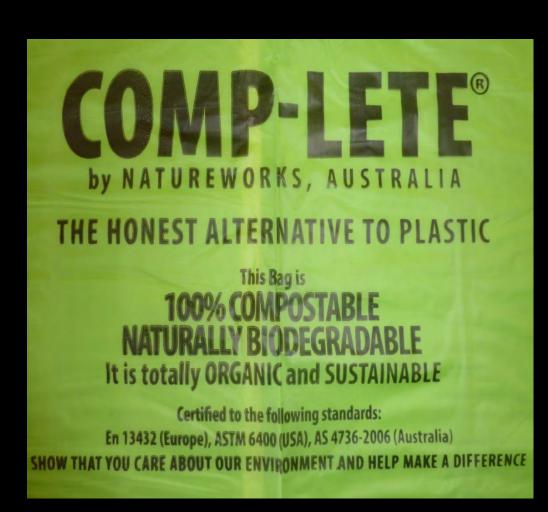

## natureworks packaging

Can earthworms eat your Council bin liner bag?

COMP-LETE
Not - Plastic
Bin Liners have
passed the worm test
100% Compostable
Naturally Biodegradable

COMP-LETE BIN LINERS
ARE PERFECT FOR ORGANIC
WASTE AS THEY BREATHE
AND ALLOW COMPOSTING TO
GO ON WHILE STOPPING ANY
ODOUR FROM ESCAPING

THEY KEEP YOUR BIN CLEAN AND CAN GO STRAIGHT INTO COMPOSTING WITHOUT THE NEED TO BE HANDLED OR SEPARATED AS IT IS TOTALLY COMPOSTABLE AND BIODEGRADABLE

"thicker gauges and sizes for mixed waste or particular uses also available"

## CERTIFIED AS4736

incorporating "The Worm Test"

Waste Bin Liners
Rubbish Bin Liners
Bin Caddy Liners

Available all sizes

sales@natureworkspackaging.com www.natureworkspackaging.com

Make a difference for a cleaner environment with Natureworks SuperBag