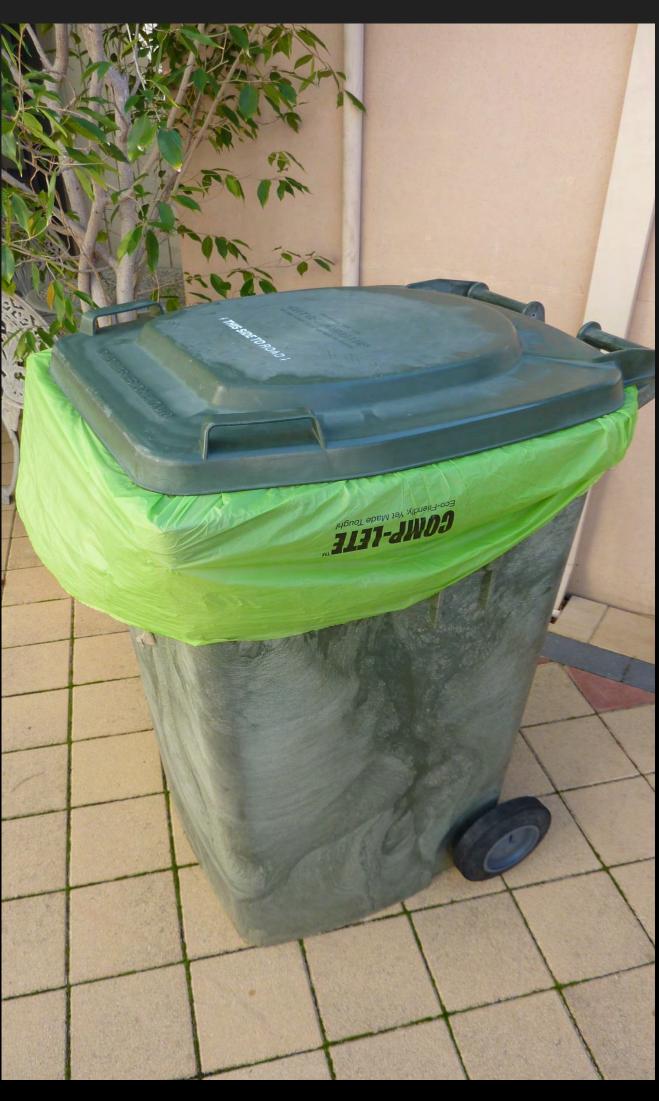

## natureworks packaging

Can earthworms eat your Council bin liner bag?

COMP-LETE
Not - Plastic
Bin Liners have
passed the worm test
100% Compostable
Naturally Biodegradable

COMP-LETE BIN LINERS
ARE PERFECT FOR ORGANIC
WASTE AS THEY BREATHE
AND ALLOW COMPOSTING TO
GO ON WHILE STOPPING ANY
ODOUR FROM ESCAPING

THEY KEEP YOUR BIN CLEAN AND CAN GO STRAIGHT INTO COMPOSTING WITHOUT THE NEED TO BE HANDLED OR SEPARATED AS IT IS TOTALLY COMPOSTABLE AND BIODEGRADABLE

"thicker gauges and sizes for mixed waste or particular uses also available"